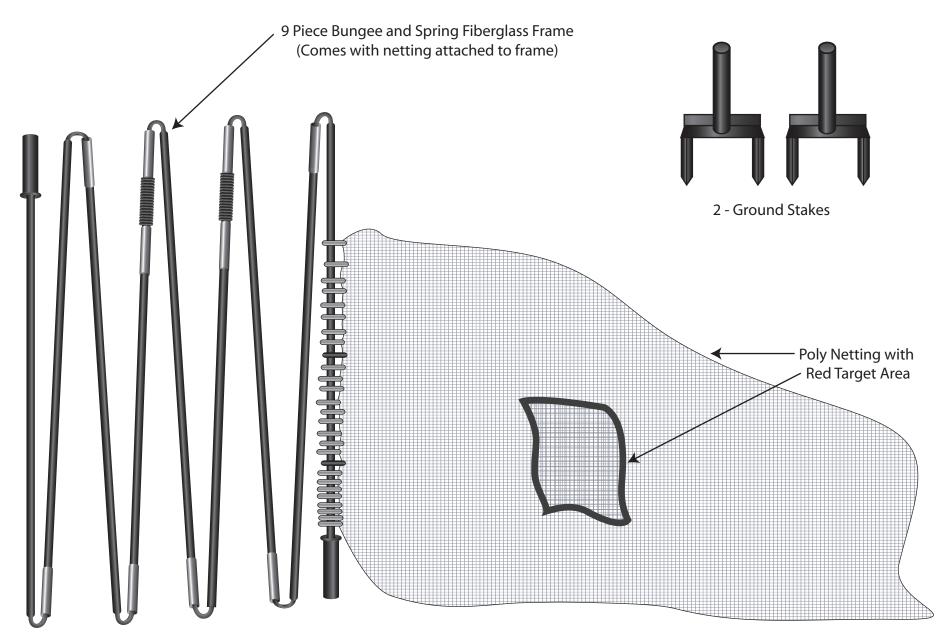

# Assembly Instructions

### **IMPORTANT**

DO NOT RETURN THIS BATTING CAGE TO THE RETAIL STORE WHERE PURCHASED. **CALL TOLL FREE: (800) 492-9334** 

#### **IMPORTANT WARRANTY WARNING:**

DO NOT LEAVE THIS NET ASSEMBLED DURING HEAVY WIND, SNOW, SLEET, OR ICE STORMS. THIS NET IS NOT DESIGNED TO WITHSTAND EXTREME WEATHER CONDITIONS AND DAMAGE TO THE FRAMES CAUSED BY EXTREME WEATHER MAY NOT BE COVERED IN THE MANUFACTURERS WARRANTY.

#### WARNING:

USE THIS PRODUCT WITH ADULT SUPERVISION ONLY. SERIOUS BODILY INJURY MAY OCCUR! READ WARNING LABELS CAREFULLY.



95 West 650 South • St. George, Utah 84770 • PH: 800-492-9334 • PH: 435-656-1756 • Fax: 435-688-0741

## **PARTS LIST**