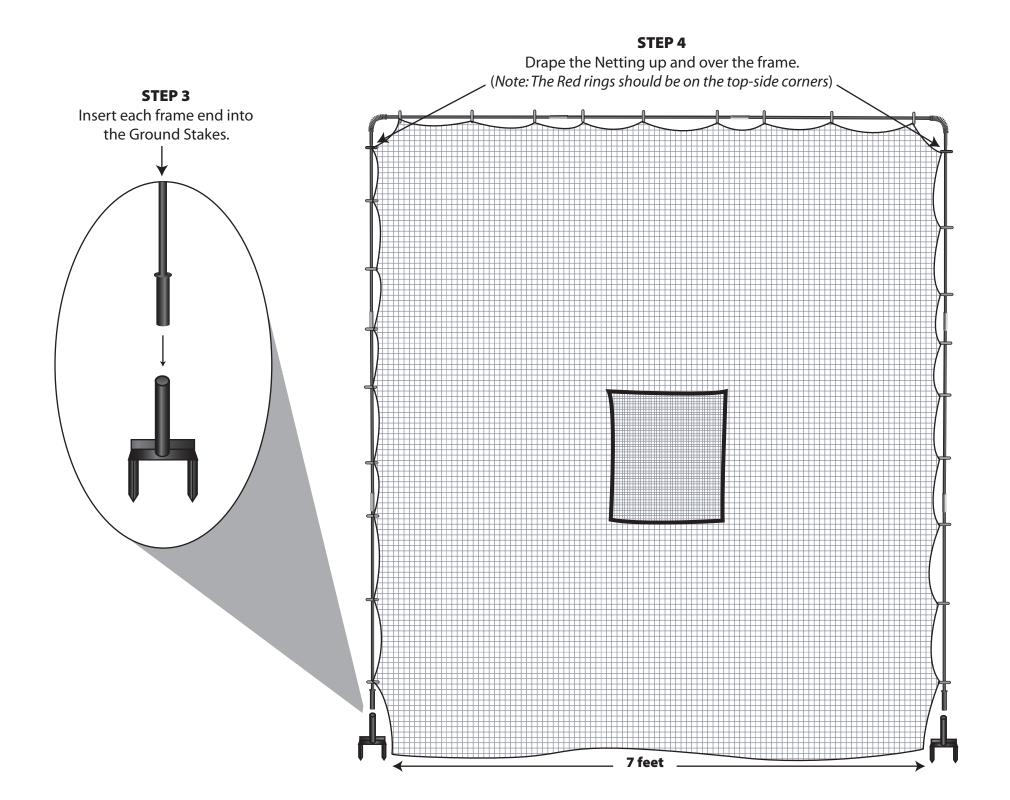

# Assembly Instructions

### **IMPORTANT**

DO NOT RETURN THIS BATTING CAGE TO THE RETAIL STORE WHERE PURCHASED. **CALL TOLL FREE: (800) 492-9334** 

#### **IMPORTANT WARRANTY WARNING:**

DO NOT LEAVE THIS NET ASSEMBLED DURING HEAVY WIND, SNOW, SLEET, OR ICE STORMS. THIS NET IS NOT DESIGNED TO WITHSTAND EXTREME WEATHER CONDITIONS AND DAMAGE TO THE FRAMES CAUSED BY EXTREME WEATHER MAY NOT BE COVERED IN THE MANUFACTURERS WARRANTY.

#### WARNING:

USE THIS PRODUCT WITH ADULT SUPERVISION ONLY. SERIOUS BODILY INJURY MAY OCCUR! READ WARNING LABELS CAREFULLY.



95 West 650 South • St. George, Utah 84770 • PH: 800-492-9334 • PH: 435-656-1756 • Fax: 435-688-0741

## **PARTS LIST**