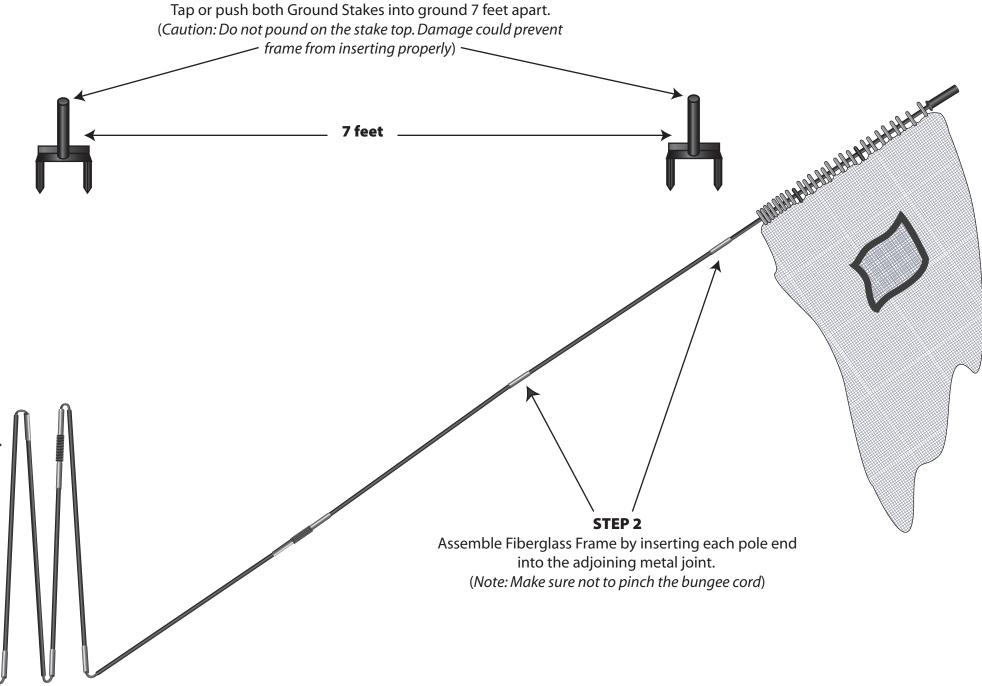

# Assembly Instructions

### **IMPORTANT**

DO NOT RETURN THIS BATTING CAGE TO THE RETAIL STORE WHERE PURCHASED. **CALL TOLL FREE: (800) 492-9334** 

#### **IMPORTANT WARRANTY WARNING:**

DO NOT LEAVE THIS NET ASSEMBLED DURING HEAVY WIND, SNOW, SLEET, OR ICE STORMS. THIS NET IS NOT DESIGNED TO WITHSTAND EXTREME WEATHER CONDITIONS AND DAMAGE TO THE FRAMES CAUSED BY EXTREME WEATHER MAY NOT BE COVERED IN THE MANUFACTURERS WARRANTY.

#### WARNING:

USE THIS PRODUCT WITH ADULT SUPERVISION ONLY. SERIOUS BODILY INJURY MAY OCCUR! READ WARNING LABELS CAREFULLY.



95 West 650 South • St. George, Utah 84770 • PH: 800-492-9334 • PH: 435-656-1756 • Fax: 435-688-0741

## **PARTS LIST**